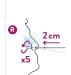

### **DESIGNED FOR EASY TESTING**

 Pre-filled buffer tube with integrated dropper cap. No manual filling needed

Only one nasal swab specimen needed

 Simple test cassette design with one sample well

### SIMPLIFIED TEST PROCEDURE

Consult Instructions for Use for complete procedure.