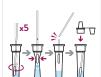

### **DESIGNED FOR EASY TESTING**

 Pre-filled buffer tube with integrated dropper cap. No manual filling needed

Only one nasal swab specimen needed

 Simple test cassette design with one sample well

### SIMPLIFIED TEST PROCEDURE

Consult Instructions for Use for complete procedure.