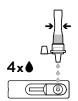

### **DESIGNED FOR EASY TESTING**

 Pre-filled buffer tube with integrated dropper cap. No manual filling needed

Only one nasal swab specimen needed

 Simple test cassette design with one sample well

### SIMPLIFIED TEST PROCEDURE

Consult Instructions for Use for complete procedure.