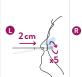

### **DESIGNED FOR EASY TESTING**

 Pre-filled buffer tube with integrated dropper cap. No manual filling needed

Only one nasal swab specimen needed

 Simple test cassette design with one sample well

### SIMPLIFIED TEST PROCEDURE

Consult Instructions for Use for complete procedure.