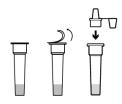

### **DESIGNED FOR EASY TESTING**

 Pre-filled buffer tube with integrated dropper cap. No manual filling needed

Only one nasal swab specimen needed

 Simple test cassette design with one sample well

### SIMPLIFIED TEST PROCEDURE

Consult Instructions for Use for complete procedure.