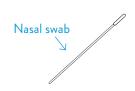

# PANBIO™ COVID-19/FLU A&B PANEL SELF TEST

For patients presenting symptoms or suspected of current COVID-19, Flu A and/or B infection

Uses single, patient-friendly nasal swab

Suitable for all ages 1 and above\*

### **DESIGNED FOR EASY TESTING**

 Pre-filled buffer tube with integrated dropper cap. No manual filling needed

Only one nasal swab specimen needed

 Simple test cassette design with one sample well