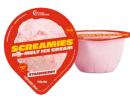

## STRAWBERRY

EBOS Code: 36230095 UOM: Ctn/12

A refreshing treat all year round. SCREAMIES no-melt strawberry ice cream has the amazing taste of old-fashioned strawberry ice cream. Deliciously smooth and fruity. this ice cream is perfect for every strawberry lover.