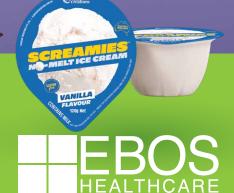

### VANILLA

EBOS Code: 36230092 UOM: Ctn/12

SCREAMIES Vanilla no-melt ice cream is velvety soft and smooth, it has that nostalgic home-made taste of authentic vanilla folded into a delicious Australian cream,

# **AVAILABLE NOW**

www.eboshealthcare.co.nz, phone 0800 18 17 16

ESSENTIAL TO HEALTH