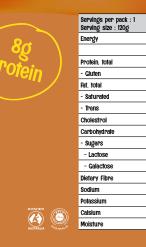

Per Serve

1300

312

8,1

20.8

125

1,1

67

22,9

16,2

1.4

0

0,5

151

47

102

68

Units

kJ

kcal

g

mg

g

g

mg

mg

g

g

ø

g

g

mg

mg

mg

g

Per 100g

1080

259

6,7

17.3

104

09

55

19.0

13,5

1.2

0

0.4

126

39

85

56

Not detected

flavour. creations