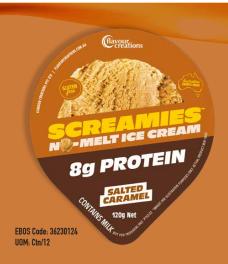

## SALTED CARAMEL

rresistibly delicious and nutritious, with 8 grams of protein, natural colours & flavours and made with 80% Aussie ingredients,

High Energy (2,5 kcal) 8g Protein IDDSI Compliant (Level 4)

) · Soy & Nut Free · Gluten Free ! 4) · Shelf stable

INGREDIENTS

Dairy Ingredients (Milk Solids) (Cream, Calcium Caseinate), Filtered Water, Cane Sugar, Humectant (422), Thickeners (1442, 415), Natural Flavours, Canamelised Sugar (0.3%), Salt (0.2%), Natural Colour (170), Stabiliser (330), CONTAINS MILK,