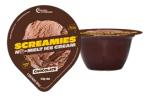

#### EBOS Code: 36230115 UOM: Ctn/12

Rich, smooth and decadent, SCREAMIES chocolate ice cream is made with premium decadent cocoa and Aussie cream, Enjoy frozen or allow to soften before 'diggin' in,