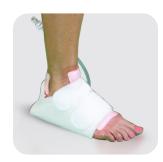

Nose, upper lip, cheek, ear

Device
Trach flange
Area at risk
Neck

Device
Gastric tube
Area at risk
Stomach

Device
Multi-podus boot
Area at risk
Top/bottom foot, heel, calf

Device
Cervical collar (back)
Area at risk
Occiput

### ALLEVYN<sup>⋄</sup> family

**Device** Brace Area at risk Hand

Device Multi-podus boot Area at risk Top/bottom foot, heel, calf