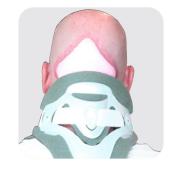

## One in three pressure injuries in hospitalised adult patients are related to medical devices<sup>1</sup>

Device
Cervical collar (front)
Area at risk
Chin, jaw, clavicle, occiput

S

**Device**Nasogastric tubes/
(hi flo) nasal cannulas