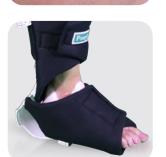

Nose, upper lip, cheek, ear

Device
Trach flange
Area at risk
Neck

Device
Gastric tube
Area at risk
Stomach

Device
Multi-podus boot
Area at risk
Top/bottom foot, heel, calf

Device
Cervical collar (back)
Area at risk
Occiput