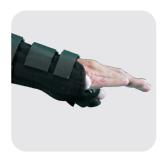

### ALLEVYN<sup>⋄</sup> family

**Device** Brace Area at risk Hand

Device Multi-podus boot Area at risk Top/bottom foot, heel, calf