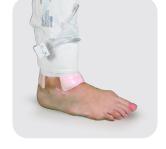

(NIPPV) Non-invasive positive pressure ventilation/ CPAP

Area at risk

Forehead, nose, cheek, chin

SCD (Sequential compression device)

Area at risk

Lateral anterior ankle, achilles, top of foot

**ALLEVYN GENTLE BORDER** can be cut when placed on intact skin<sup>2</sup>, lifted and repositioned without losing its adherent properties<sup>3</sup>