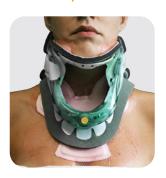

## One in three pressure injuries in hospitalised adult patients are related to medical devices<sup>1</sup>

Device
Cervical collar (front)
Area at risk
Chin, jaw, clavicle, occiput

S

**Device**Nasogastric tubes/
(hi flo) nasal cannulas

Nose, upper lip, cheek, ear

Device
Trach flange
Area at risk
Neck

Device
Gastric tube
Area at risk
Stomach

Device
Multi-podus boot
Area at risk
Top/bottom foot, heel, calf

Device
Cervical collar (back)
Area at risk
Occiput